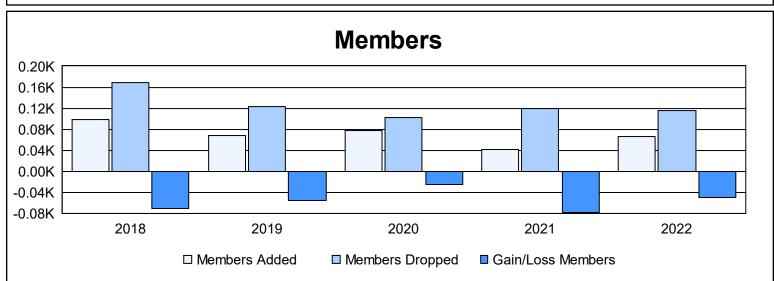

District 7 I

As of June 2022 Cumulative

| Year      | New<br>Clubs | Dropped<br>Clubs | Gain/<br>Loss<br>Clubs | New<br>Members | Charter<br>Members | Reinstate<br>Members | Transfer<br>Members | Total<br>Member<br>Added | Total<br>Members<br>Dropped | Gain/<br>Loss<br>Members |
|-----------|--------------|------------------|------------------------|----------------|--------------------|----------------------|---------------------|--------------------------|-----------------------------|--------------------------|
| 2017-2018 | 0            | 2                | -2                     | 83             | 1                  | 2                    | 12                  | 98                       | 169                         | -71                      |
| 2018-2019 | 0            | 1                | -1                     | 61             | 0                  | 5                    | 2                   | 68                       | 123                         | -55                      |
| 2019-2020 | 0            | 2                | -2                     | 71             | 2                  | 2                    | 3                   | 78                       | 103                         | -25                      |
| 2020-2021 | 0            | 0                | 0                      | 37             | 0                  | 2                    | 3                   | 42                       | 120                         | -78                      |
| 2021-2022 | 0            | 1                | -1                     | 53             | 0                  | 9                    | 4                   | 66                       | 116                         | -50                      |
| Average   | 0            | 1                | -1                     | 61             | 1                  | 4                    | 5                   | 70                       | 126                         | -56                      |