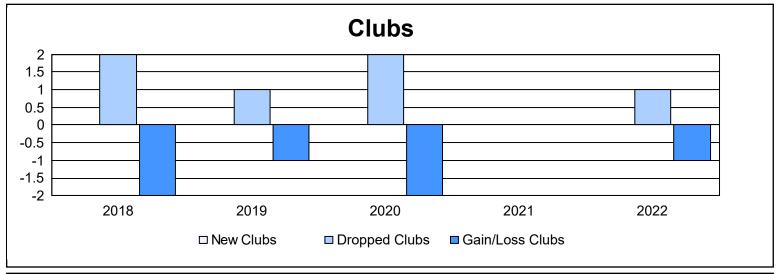

District 7 I

As of June 2022 Cumulative

| Year      | New<br>Clubs | Dropped<br>Clubs | Gain/<br>Loss<br>Clubs | New<br>Members | Charter<br>Members | Reinstate<br>Members | Transfer<br>Members | Total<br>Member<br>Added | Total<br>Members<br>Dropped | Gain/<br>Loss<br>Members |
|-----------|--------------|------------------|------------------------|----------------|--------------------|----------------------|---------------------|--------------------------|-----------------------------|--------------------------|
| 2017-2018 | 0            | 2                | -2                     | 83             | 1                  | 2                    | 12                  | 98                       | 169                         | -71                      |
| 2018-2019 | 0            | 1                | -1                     | 61             | 0                  | 5                    | 2                   | 68                       | 123                         | -55                      |
| 2019-2020 | 0            | 2                | -2                     | 71             | 2                  | 2                    | 3                   | 78                       | 103                         | -25                      |
| 2020-2021 | 0            | 0                | 0                      | 37             | 0                  | 2                    | 3                   | 42                       | 120                         | -78                      |
| 2021-2022 | 0            | 1                | -1                     | 53             | 0                  | 9                    | 4                   | 66                       | 116                         | -50                      |
| Average   | 0            | 1                | -1                     | 61             | 1                  | 4                    | 5                   | 70                       | 126                         | -56                      |